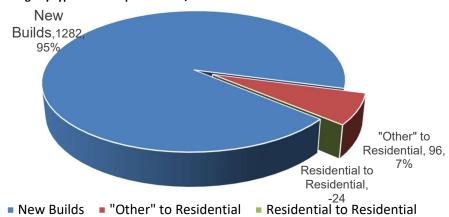

ing under construction.

Small sites (1 to 4 dwellings) continue to make a positive contribution to the Housing Land Supply and the local economy. There were 89 small sites that contributed 104 completed dwellings during the monitoring year 2020/21. During the Local Plan period small sites have contributed to 8% of all completions (Table 3.1). This is a reduction on historical trends and likely resulting as a consequence of COVID-19 and supply chain issues. Appendix 2 lists the itemised sites that have contributed to the completed dwellings during the monitoring year 2020/21.



Figure 3.1: Completed dwellings 1 April 2011 to 31 March 2021

Figure 3.2: Percentage of greenfield/brownfield completions 1 April 2011 to 31 March 2021



Figure 3.3: New dwellings by type of development 2020/21



Table 3.1: Small sites contribution to completed dwellings

|         | Small sites | Large sites | Total | % Small sites |
|---------|-------------|-------------|-------|---------------|
| 2011/12 | 96          | 777         | 873   | 11%           |
| 2012/13 | 104         | 526         | 630   | 17%           |
| 2013/14 | 103         | 320         | 423   | 24%           |
| 2014/15 | 58          | 355         | 413   | 14%           |
| 2015/16 | 126         | 395         | 521   | 24%           |
| 2016/17 | 130         | 1,015       | 1,145 | 11%           |
| 2017/18 | 153         | 1,133       | 1,286 | 12%           |
| 2018/19 | 178         | 968         | 1,146 | 16%           |
| 2019/20 | 141         | 1,163       | 1,304 | 11%           |
| 2020/21 | 104         | 1,250