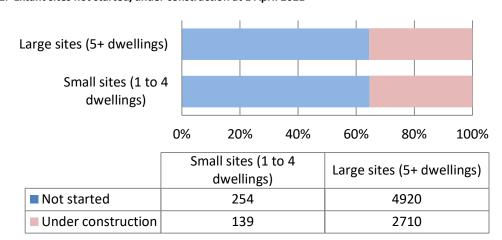

| 2,649   | 1,155      | 144%        |
| 2020/21     |             |         |            |             |
| With HDT    |             |         |            |             |
| Adjustments | 3,804       | 2,288   | 1,516      | 166%        |

■ No action 5% buffer



Figure 4.2: Maidstone anticipated future performance against the Housing Delivery Test

#### 5.0 Extant supply

The extant supply includes all current planning permissions that contribute towards the 20-year Housing Land Supply (Figure 5.1). The extant supply position is inclusive of a 5% non-implementation discount (Section 6.0).

As at 1 April 2021, work had commenced on sites with a total permission for 2,849 dwellings. This indicates that good progression will be expected towards dwelling completions during 2020/21.



Figure 5.1: Extant sites not started/under construction at 1 April 2021<sup>2</sup>

<sup>&</sup>lt;sup>2</sup> The method used to determine the number of under construction sites has altered since 2019/20 to ensure that only those sites likely to come forward in the coming year are identified as under construction.

#### 6.0 Non-implementation

The trend of a low expiry rate of planning permissions for new dwellings within Maidstone continues. The average rate over the last 12 years stands at 2.0%. The Council will continue to maintain its approach as endorsed through the Local Plan 2017 examination, of applying a 5% discount to the extant supply for the potential non-implementation over the next monitoring year. The 5% discount to extant planning permissions within the Council's housin