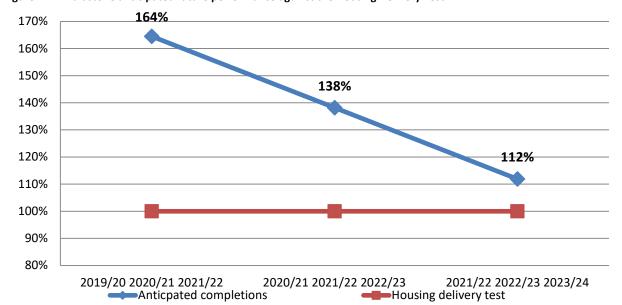

t limits arising from the WINEP study and/or the likely delivery of catchment wide mitigation strategies.

Table 4.1: Maidstone's performance against the HDT November 2021

|             | Completions | LP 2017 | Difference | % of target |
|-------------|-------------|---------|------------|-------------|
| 2018/19     | 1,146       | 883     | 263        |             |
| 2019/20     | 1,304       | 883     | 421        |             |
| 2020/21     | 1,354       | 883     | 471        |             |
| Total       | 3,804       | 2,649   | 1,155      | 144%        |
| 2020/21     |             |         |            |             |
| With HDT    |             |         |            |             |
| Adjustments | 3,804       | 2,288   | 1,516      | 166%        |

■ No action 5% buffer



Figure 4.2: Maidstone anticipated future performance against the Housing Delivery Test

#### 5.0 Extant supply

The extant supply includes all current planning permissions that contribute towards the 20-year Housing Land Supply (Figure 5.1). The extant supply position is inclusive of a 5% non-implementation discount (Section 6.0).

As at 1 April 2021, work had commenced on sites with a total permission for 2,849 dwellings. This indicates that good progression will be expected towards dwelling completions during 2020/21.



Figure 5.1: Extant sites not started/under construction at 1 April 2021<sup>2</sup>

<sup>&</sup>lt;sup>2</sup> The method used to determine the number of under construction sites has altered since 2019/20 to ensure that only those sites likely to come forward in the c