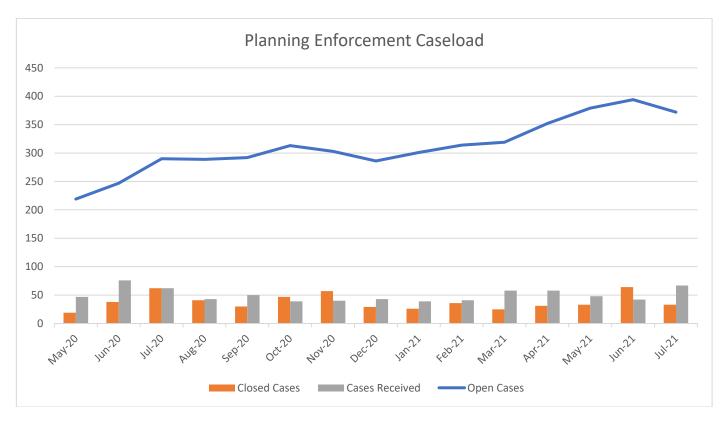

With regard to capital, the residual budget for flood prevention works, which had been carried forward into the 2021/22 was noted.

The Senior Business Analyst introduced the performance update and stated that three of the six Key Performance Indicators (KPIs) had not reached their target. The Percentage of Priority 2 enforcement cases dealt with in time missed its target by more than 10%; achieving 76% against the 90% target. This was due to staff turnover, a team restructure and staff sickness alongside a general increase in the number of enforcement cases. Two staff Members had since been recruited.

The processing of major and minor applications had missed its target by 2%, with all of the Committee's KPIs achieving an amber or green annual status. Positive performance in the delivery of affordable homes and the processing of 'other' planning applications was highlighted.

Several Members expressed concern at the number of open enforcement cases and questioned whether further resources were needed. In response to questions, the Head of Planning and Development confirmed that the number of enforcement cases in June was 372; 26 of which were formal

monitoring cases, 38 were awaiting determination with respect to a retrospective planning application and 308 live cases. The importance of carrying out thorough investigations into any complaints of planning control breaches, which were time intensive, was highlighted, as they would be required should formal enforcement be pursued.